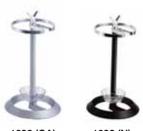

## **SPECIFICATION**

Range: BATTISTA

Design: Michele De Lucchi con Sezgin Aksu

Code: 1692

Code: **1692** 

Dimension: height 60 cm, base Ø 32 cm

Description: floor-standing umbrella stand with circular shaped textured black or silver grey epoxy finish cast iron base, with a hollow centre, 320 mm in diameter fitted with floor protective pads. Textured black or silver grey epoxy-powder coated 32 mm diameter tubular steel stand, fastened to the base via a zinc-plated steel M8 screws. Polished die-cast aluminium umbrella stand ring, complete with a handle, also made of polished die-cast aluminium, assembled on the upright using a zinc-plated steel M8 screw. Translucent polycarbonate drip-tray.

1692 (GA)

1692 (N)