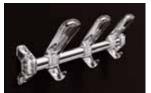

Description: wall-mounted 6-seat coat rail (3 knobs and 3 hooks) consisting of an oval 15x30 mm chromed steel support rail, with three coat hanger elements each comprising a knob and a hook, made of glossy black, glossy white and transparent polycarbonate. The coat hanger elements can be left free to slide or be fixed by screws located at the rear. The support bar is fitted with two glossy black, glossy white or transparent polycarbonate fixtures which are mounted on the wall using screws and dowels. By simply removing the side caps the supports allow the two bars to be fitted together and hence adjust the wall-mounted coat rail to the desired length with multiple hangers.

1523-B

1523-N

1523-T