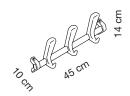

## **SPECIFICATION**

Range: SWING

Design: Claudio Bellini

Codes: 1523-B, 1523-N, 1523-T

Codes: 1523-B, 1523-N, 1523-T

Dimension: start unit: height 14 cm, lenght 45 cm, depth 10 cm add-on unit: height 14 cm, lenght 42 cm, depth 10 cm