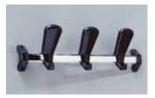

Description: wall-mounted 6-seat coat rail (3 knobs and 3 hooks) consisting of an oval 15x30 mm chromed steel support rail, with three coat hanger elements each comprising a knob and a hook, made of glossy black, glossy white and transparent polycarbonate. The coat hanger elements can be left free to slide or be fixed by screws located at the rear. The support bar is fitted with two glossy black, glossy white or transparent polycarbonate fixtures which are mounted on the wall using screws and dowels. By simply removing the side caps the supports allow the two bars to be fitted together and hence adjust the wall-mounted coat rail to the desired length with multiple hangers.

1523-B

1523-N

1523-T