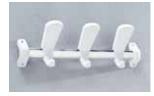

Description: wall-mounted 6-seat coat rail (3 knobs and 3 hooks) consisting of an oval 15x30 mm chromed steel support rail, with three coat hanger elements each comprising a knob and a hook, made of glossy black, glossy white and transparent polycarbonate. The coat hanger elements can be left free to slide or be fixed by screws located at the rear. The support bar is fitted with two glossy black, glossy white or transparent polycarbonate fixtures which are mounted on the wall using screws and dowels. By simply removing the side caps the supports allow the two bars to be fitted together and hence adjust the wall-mounted coat rail to the desired length with multiple hangers.

1523-B

1523-N

1523-T