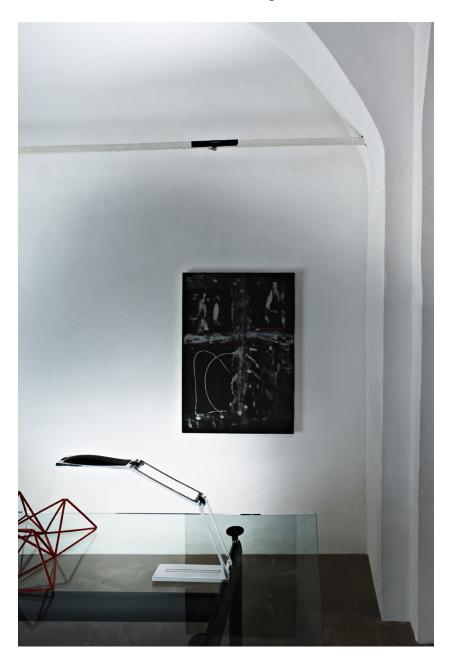

Task light. Arms and base in die-casted aluminium and joints, head and diffuser in polycarbonate. Finishes in aluminium glossy polished or painted in white pearl for the metallic parts and brown for the plastic parts. Articulated lamp in low tension (patent pending). Two intensities touch dimmer on the base. Direct LED light natural white from the prismatic diffuser with lenses closing the head.