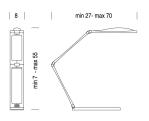

Task light. Arms and base in die-casted aluminium and joints, head and diffuser in polycarbonate. Finishes in aluminium glossy polished or painted in white pearl for the metallic parts and brown for the plastic parts. Articulated lamp in low tension (patent pending). Two intensities touch dimmer on the base. Direct LED light natural white from the prismatic diffuser with lenses closing the head.

## Lamping

Source LED board **Total power** 4 x 1W **Emission** diffused Tension 110V / 230V 3000°K Color temperature 500lm Luminous flux Typ cri 83 Ip class 20

Materials aluminium + polycarbonate

Typ cri 83